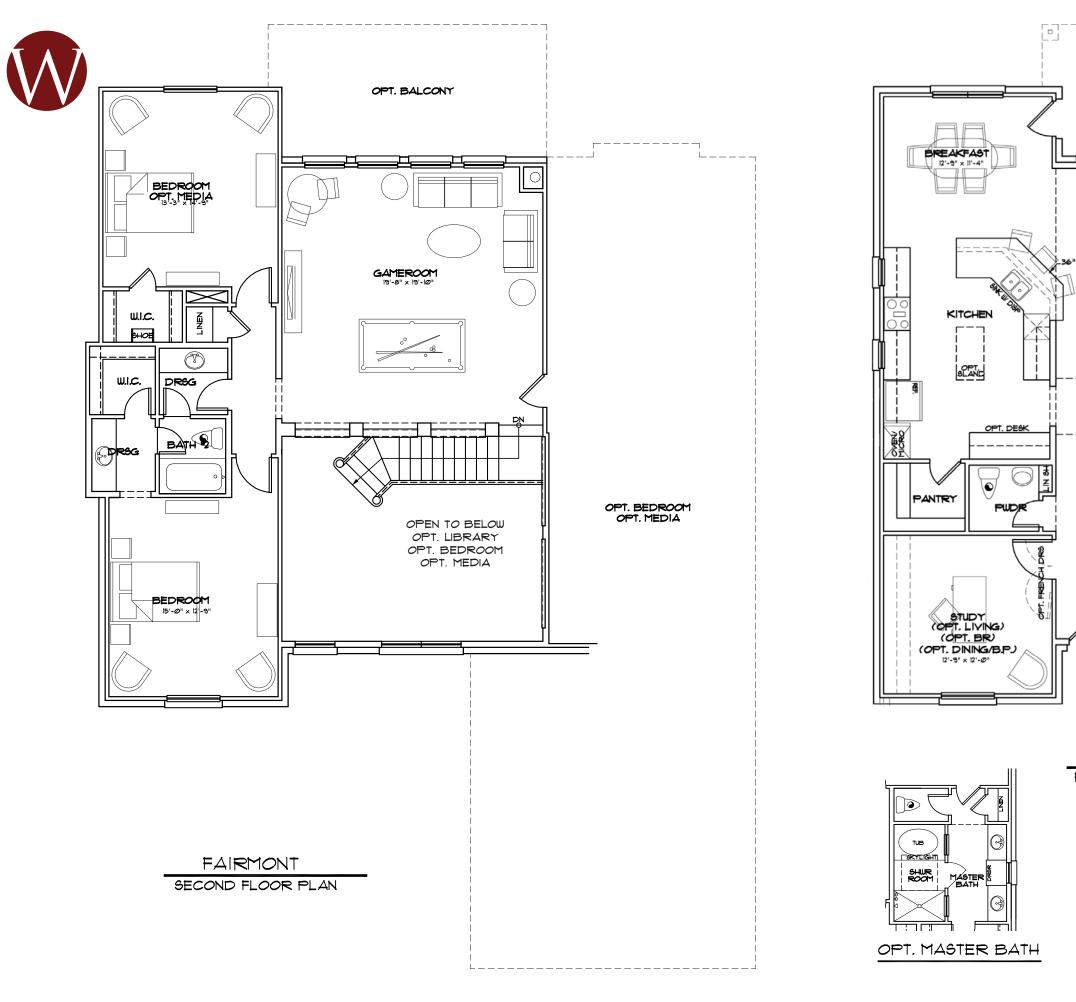

## WINDMILLER HOMES

OPT. MEDIA ROOM #2

OPT. BEDROOM / BATH

OPT. DINING / B.P.

OPT. BED / BATH

OPT. STUDY

HT. BARTOP

In an effort to provide you with a better home, plans are subject to change and improvement. Measurements are approximate, and vary by elevation. © N.T.S. Architects and Planners, Inc. ALL RIGHTS RESERVED.