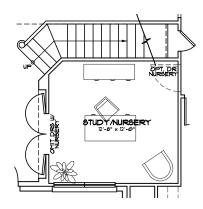

## WINDMILLER HOMES

OPT. MEDIA ROOM #2

OPT. BEDROOM / BATH

OPT. DINING / B.P.

OPT. BED / BATH

OPT. STUDY