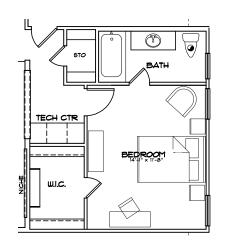

## WINDMILLER HOMES

OPT. MEDIA ROOM #2

OPT. BEDROOM / BATH

OPT. DINING / B.P.

OPT. BED / BATH

OPT. STUDY