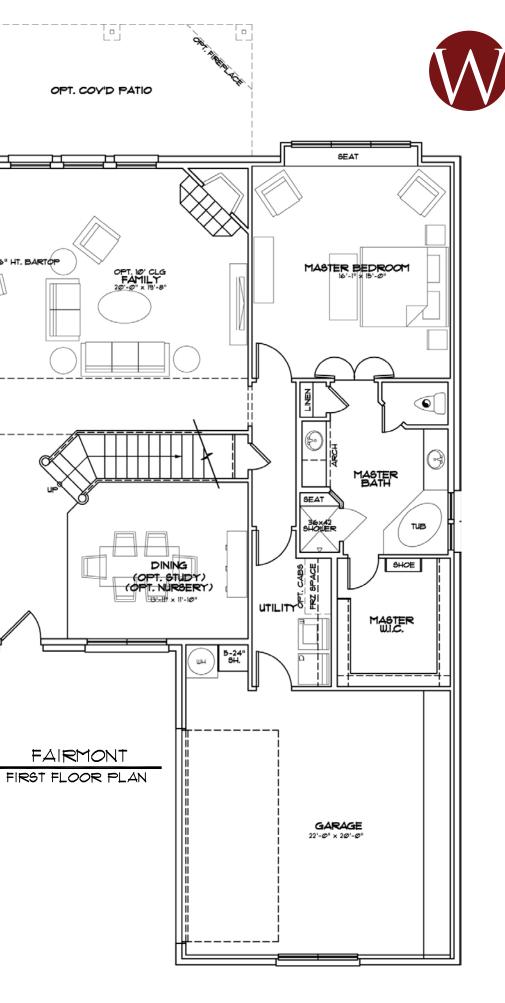

## WINDMILLER HOMES

OPT. MEDIA ROOM #2

OPT. BEDROOM / BATH

OPT. DINING / B.P.

OPT. BED / BATH

OPT. STUDY

HT. BARTOP

In an effort to provide you with a better home, plans are subject to change and improvement. Measurements are approximate, and vary by elevation. © N.T.S. Architects and Planners, Inc. ALL RIGHTS RESERVED.