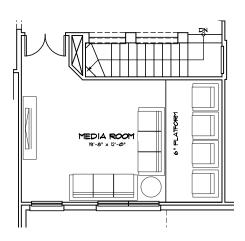

## WINDMILLER HOMES

OPT. MEDIA ROOM #2

OPT. BEDROOM / BATH

OPT. DINING / B.P.

OPT. BED / BATH

OPT. STUDY