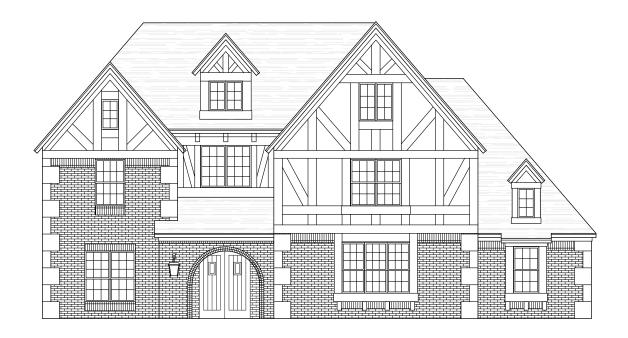

TUDOR RENDERING B

(SHOWN WITH OPTIONAL UPGRADES)

VICTORIAN

RENDERING C (SHOWN WITH OPTIONAL UPGRADES)