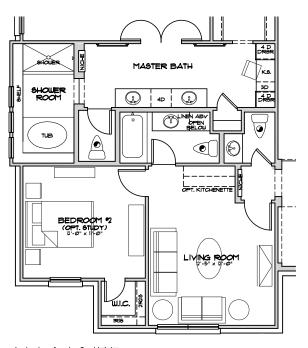

## WINDMILLER HOMES

OPT. BEDROOM #5

OPTIONAL STUDY #2

BERKELEY FIRST FLOOR PLAN OPTIONS